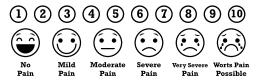

## NOTES :

- 1. Use a 1-10 scale. Write 1 if you have a very bad mood; 10 if you're in a great mood.
- 2. Write the number below (1-10) to check if you're experiencing any pain after eating certain food.