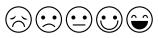

3. Put a check mark on your mood after consuming certain food or drink.

4. Put a check mark on your stress level when consuming certain food or drink.