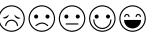

3. Put a check mark on your mood after consuming certain food or drink.

4. Put a check mark on your stress level when consuming certain food or drink.